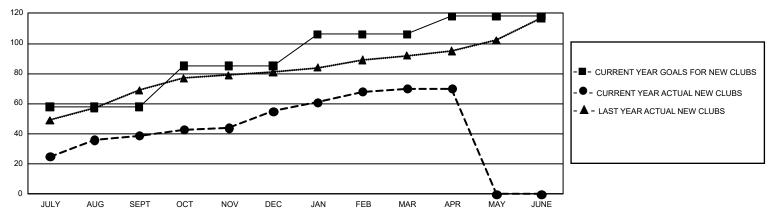

## GOALS AND ACTUAL NEW CLUBS CUMULATIVE

## GMT Constitutional Area 6, Group K

**GMT**: OPEN

REPORT DOES NOT INCLUDE CLUBS IN UNDISTRICTED AREAS.

| Clubs         |               |             |               | Members               |                        |                         |                                                    |  |
|---------------|---------------|-------------|---------------|-----------------------|------------------------|-------------------------|----------------------------------------------------|--|
|               | RESULTS FOR   | R 2019-2020 |               | RESULTS FOR 2019-2020 |                        |                         |                                                    |  |
| QUARTER       | NEW CLUB GOAL | NEW CLUBS   | DROPPED CLUBS | QUARTER MEME          | BER GROWTH NET<br>GOAL | MEMBER GROWTH<br>ACTUAL | DROPPED<br>MEMBERS ACTUAL<br>(including transfers) |  |
| JULY/AUG/SEPT | 174           | 39          | 13            | JULY/AUG/SEPT         | 4,725                  | 1,707                   | 1,159                                              |  |
| OCT/NOV/DEC   | 81            | 16          | 106           | OCT/NOV/DEC           | 3,540                  | 993                     | 4,131                                              |  |
| JAN/FEB/MAR   | 63            | 15          | 7             | JAN/FEB/MAR           | 2,775                  | 1,158                   | 454                                                |  |
| APR/MAY/JUNE  | 36            | 0           | 0             | APR/MAY/JUNE          | 2,385                  | 77                      | 181                                                |  |