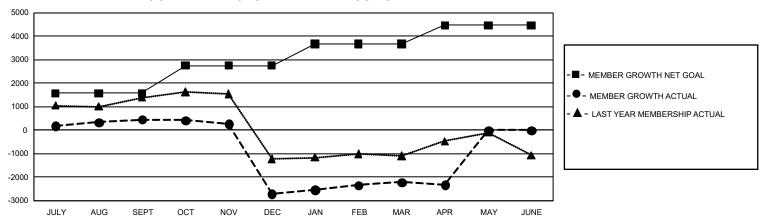

## GOALS AND ACTUAL MEMBERS CUMULATIVE

| DROPPED CLUBS: 126               |       | 460 CLUBS OF 1,075 ADDED 1 OR<br>MORE NEW MEMBERS | GENDER DISTRIBUTION  MALE 24,941 (68.32%) |                 |        |
|----------------------------------|-------|---------------------------------------------------|-------------------------------------------|-----------------|--------|
| DROPPED MEMBERS                  |       |                                                   | FEMALE                                    | 11,567 (31.68%) |        |
| DECEASED                         | 66    | CLICK HERE FOR CLIMIT ATIVE                       | TOTAL FAMILY UNIT MEMBERS                 |                 | 17,319 |
| CLUB CANCELLED 2,894 OTHER 2,965 |       | CLICK HERE FOR CUMULATIVE MEMBERSHIP DATA         | FAMILY MEMBERS PAYING HALF DUES           |                 | 9,948  |
| TOTAL                            | 5,925 |                                                   |                                           |                 |        |

## GMT Constitutional Area 6, Group K

**GMT**: OPEN

REPORT DOES NOT INCLUDE CLUBS IN UNDISTRICTED AREAS.

| Clubs         |               |             |               | Members               |                        |                         |                                                    |  |
|---------------|---------------|-------------|---------------|-----------------------|------------------------|-------------------------|----------------------------------------------------|--|
|               | RESULTS FOR   | R 2019-2020 |               | RESULTS FOR 2019-2020 |                        |                         |                                                    |  |
| QUARTER       | NEW CLUB GOAL | NEW CLUBS   | DROPPED CLUBS | QUARTER MEME          | BER GROWTH NET<br>GOAL | MEMBER GROWTH<br>ACTUAL | DROPPED<br>MEMBERS ACTUAL<br>(including transfers) |  |
| JULY/AUG/SEPT | 174           | 39          | 13            | JULY/AUG/SEPT         | 4,725                  | 1,707                   | 1,159                                              |  |
| OCT/NOV/DEC   | 81            | 16          | 106           | OCT/NOV/DEC           | 3,540                  | 993                     | 4,131                                              |  |
| JAN/FEB/MAR   | 63            | 15          | 7             | JAN/FEB/MAR           | 2,775                  | 1,158                   | 454                                                |  |
| APR/MAY/JUNE  | 36            | 0           | 0             | APR/MAY/JUNE          | 2,385                  | 77                      | 181                                                |  |